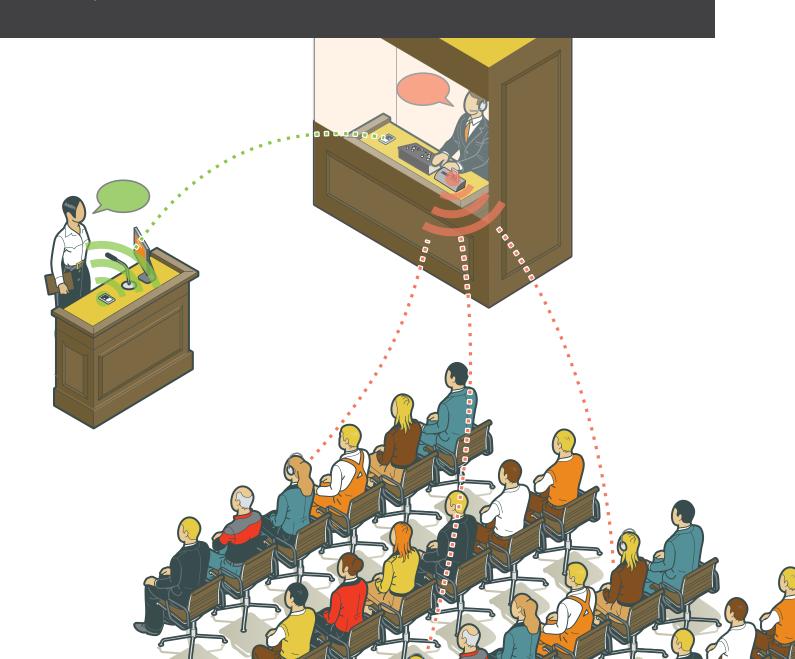

### **Language Interpretation Scenario**

Connecting an IC-2 interpreter control console to a Digi-Wave Dock allows the DLT 100 2.0 to function like a base station, transmitting the interpreter's audio to listeners with portable DLR 60 receivers.

## **Multiple Live-Microphone Scenario**