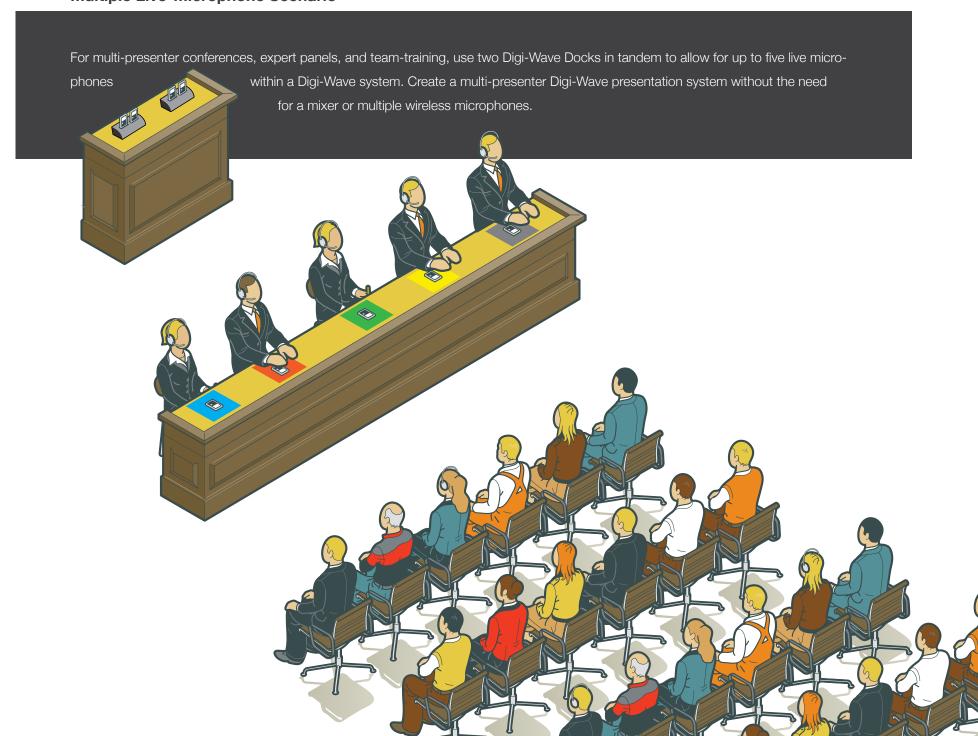

er/receiver to function like a base station receiver that connects a portable system to a fixed system.



**How it Works: Base-Station Transmitter** 

**Example 2:** Place a DLT 100 2.0 transceiver into the Dock, and easily bring audio from an outside source to listeners within a Digi-Wave system. When the input is connected to an audio source (sound system, media player and so on), the Dock allows the Digi-Wave transceiver to function much like a base station, transmitting audio to portable units.



### **Language Interpretation Scenario**

Connecting an IC-2 interpreter control console to a Digi-Wave Dock allows the DLT 100 2.0 to function like a base station, transmitting the interpreter's audio to listeners with portable DLR 60 receivers.



## **Multiple Live-Microphone Scenario**



#### **Videoconference/Teleconference Scenario**

Integrate a Digi-Wave Dock, DLT 100 2.0s and headset microphones at each videoconference/teleconference location for crystal-clear, two-way communicate





800.328.6190 I williamssound.com