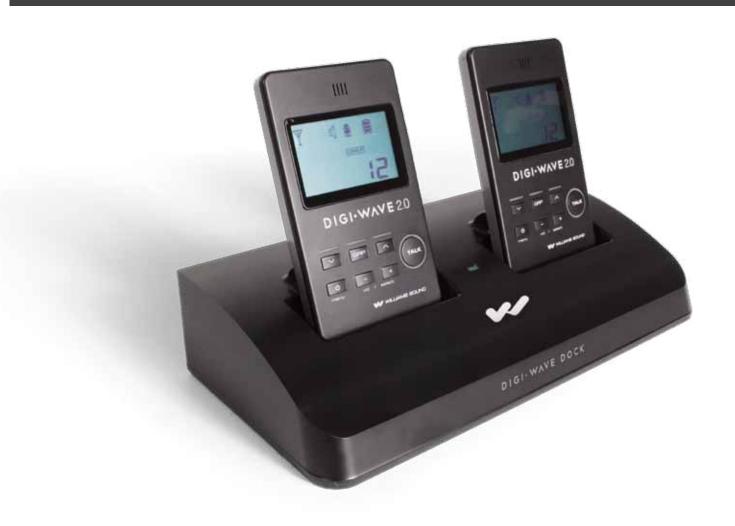

D I G I · W A V E

O C K

The new Digi-Wave<sup>™</sup> Dock offers an innovative extension to the Digi-Wave two-way, wireless communication system from Williams Sound. It provides a simple, flexible way to connect portable Digi-Wave systems to other fixed systems. The connection begins when a Digi-Wave transceiver or receiver is simply plugged into the Dock. The Digi-Wave Dock provides continuous power and/or charging for two Digi-Wave devices and has separate audio inputs and outputs in each of its bays.

# **Applications Unlimited**

The Digi-Wave Dock adds even greater flexibility to an already flexible Digi-Wave platform. Applications are limited only by one's imagination.

For detailed installation information on these and other applications, view the Digi-Wave Dock set-up guide online at www. williamssound.com/dock\_setup.