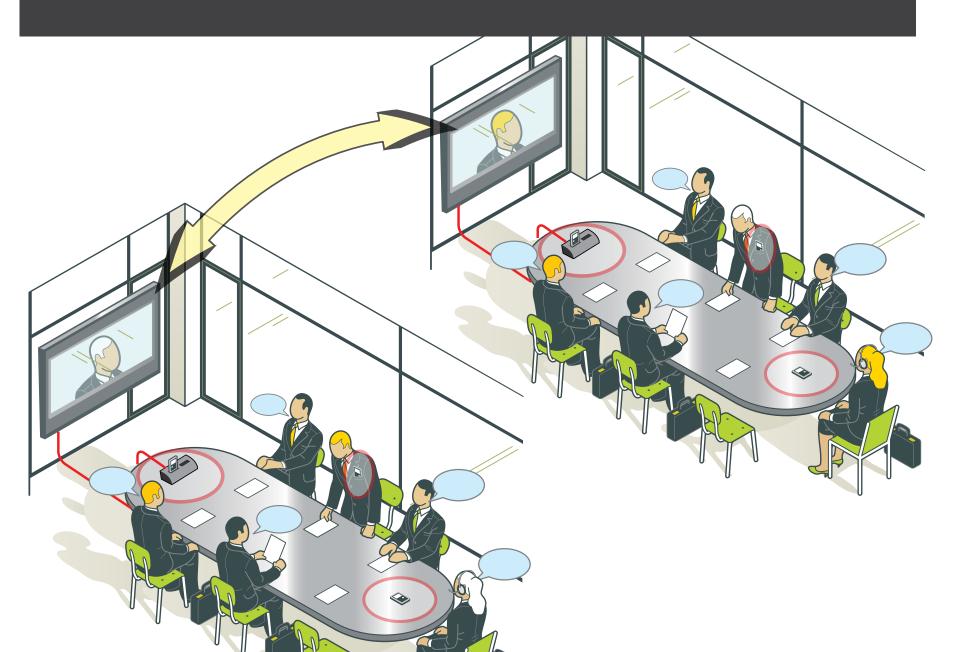

#### **Videoconference/Teleconference Scenario**

Integrate a Digi-Wave Dock, DLT 100 2.0s and headset microphones at each videoconference/teleconference location for crystal-clear, two-way communicate

800.328.6190 I williamssound.com