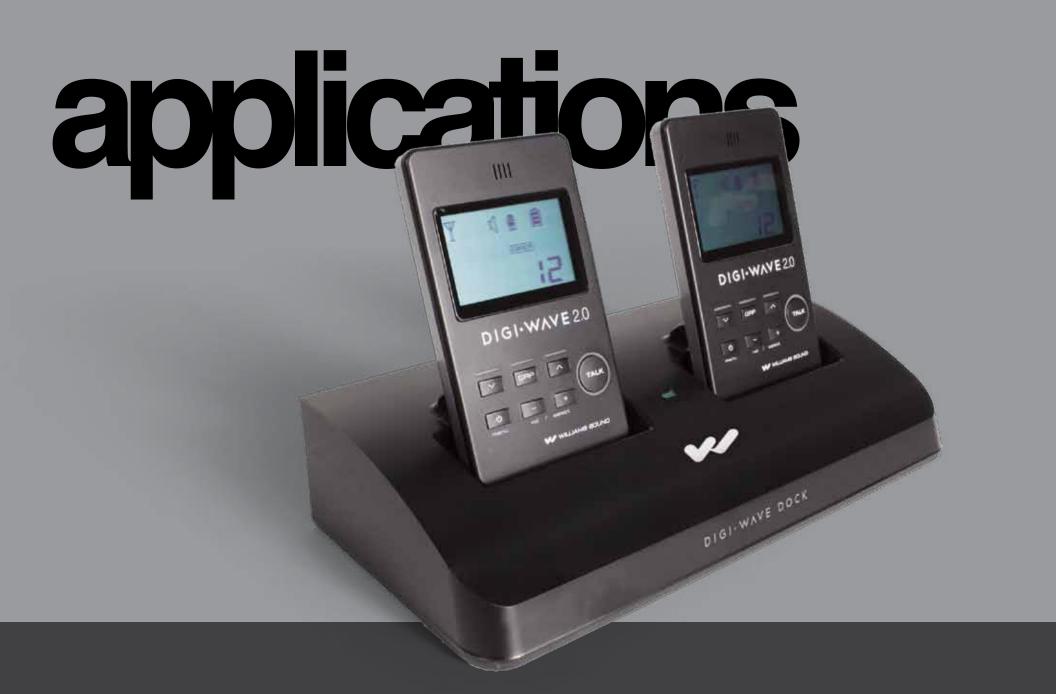

D I G I · W A V E

O C K

The new Digi-Wave<sup>™</sup> Dock offers an innovative extension to the Digi-Wave two-way, wireless communication system from Williams Sound. It provides a simple, flexible way to connect portable Digi-Wave systems to other fixed systems. The connection begins when a Digi-Wave transceiver or receiver is simply plugged into the Dock. The Digi-Wave Dock provides continuous power and/or charging for two Digi-Wave devices and has separate audio inputs and outputs in each of its bays.

# **Applications Unlimited**

The Digi-Wave Dock adds even greater flexibility to an already flexible Digi-Wave platform. Applications are limited only by one's imagination.

For detailed installation information on these and other applications, view the Digi-Wave Dock set-up guide online at www. williamssound.com/dock\_setup.