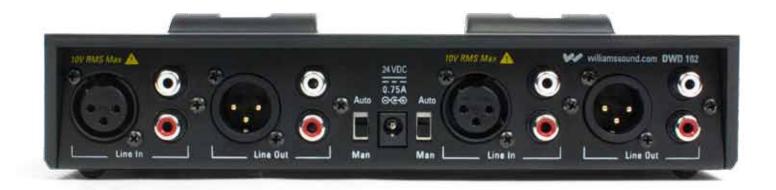

D I G I · W A V E

O C K

The new Digi-Wave<sup>™</sup> Dock offers an innovative extension to the Digi-Wave two-way, wireless communication system from Williams Sound. It provides a simple, flexible way to connect portable Digi-Wave systems to other fixed systems. The connection begins when a Digi-Wave transceiver or receiver is simply plugged into the Dock. The Digi-Wave Dock provides continuous power and/or charging for two Digi-Wave devices and has separate audio inputs and outputs in each of its bays.

#### **How it Works: Base Station Receiver**

**Example 1:** Use the Digi-Wave Dock to deliver audio created within a Digi-Wave system to listeners of a separate sound system. Place a DLT 100 2.0 transceiver or DLR 60 2.0 receiver into the Dock. When the output is connected to a sound system or powered speaker, the Dock allows the transceiver/receiver to function like a base station receiver that connects a portable system to a fixed system.

**How it Works: Base-Station Transmitter** 

**Example 2:** Place a DLT 100 2.0 transceiver into the Dock, and easily bring audio from an outside source to listeners within a Digi-Wave system. When the input is connected to an audio source (sound system, media player and so on), the Dock allows the Digi-Wave transceiver to function much like a base station, transmitting audio to portable units.